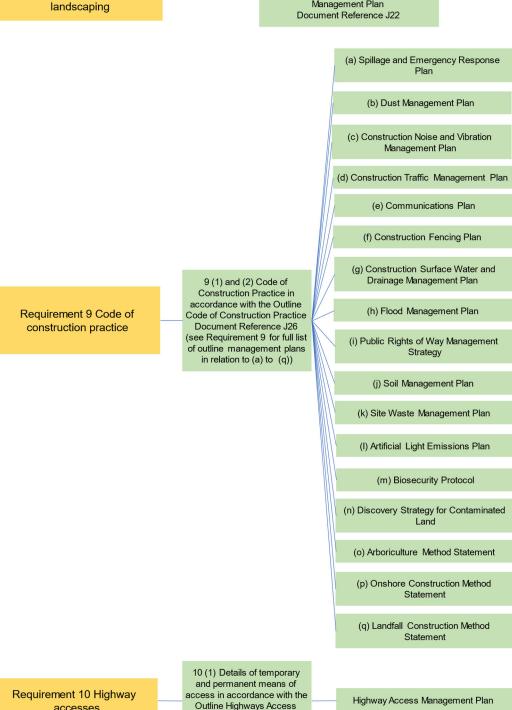

### 1.1 Introduction

- 1.1.1.1 This report was initially submitted with the Mona Offshore Wind Project Application and illustrates the relationship of onshore plans secured by the draft Development Consent Order (DCO) submitted as part of the application with the proposed Mona Offshore Wind Project. It has been updated for Deadline 5 to align with the updated Requirement 10 of draft DCO (C1 F06) which has been submitted at Deadline 5.
- 1.1.1.2 The list of onshore management plans and associated outline management plans secured in the DCO are illustrated in Figure 1.1.

#### Relationship of onshore plans included within the DCO 1.2

Management Plan Document Reference J26.16

Document Reference: J25 F03

accesses

Figure 1.1: Relationship of Onshore Plans included within the DCO.