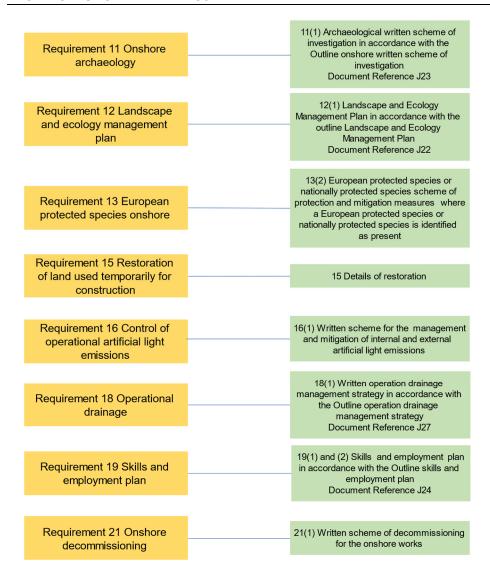

### 1.1 Introduction

- 1.1.1.1 This report was initially submitted with the Mona Offshore Wind Project Application and illustrates the relationship of onshore plans secured by the draft Development Consent Order (DCO) submitted as part of the application with the proposed Mona Offshore Wind Project. It has been updated for Deadline 5 to align with the updated Requirement 10 of draft DCO (C1 F06) which has been submitted at Deadline 5.
- 1.1.1.2 The list of onshore management plans and associated outline management plans secured in the DCO are illustrated in Figure 1.1.

#### Relationship of onshore plans included within the DCO 1.2

Management Plan Document Reference J26.16

Document Reference: J25 F03

accesses

Figure 1.1: Relationship of Onshore Plans included within the DCO.