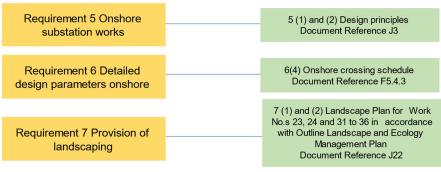

### 1.1 Introduction

- 1.1.1.1 This report was initially submitted with the Mona Offshore Wind Project Application and illustrates the relationship of onshore plans secured by the draft Development Consent Order (DCO) submitted as part of the application with the proposed Mona Offshore Wind Project. It has been updated for Deadline 5 to align with the updated Requirement 10 of draft DCO (C1 F06) which has been submitted at Deadline 5.
- 1.1.1.2 The list of onshore management plans and associated outline management plans secured in the DCO are illustrated in Figure 1.1.

#### Relationship of onshore plans included within the DCO 1.2

Management Plan Document Reference J26.16

Document Reference: J25 F03

accesses

Figure 1.1: Relationship of Onshore Plans included within the DCO.